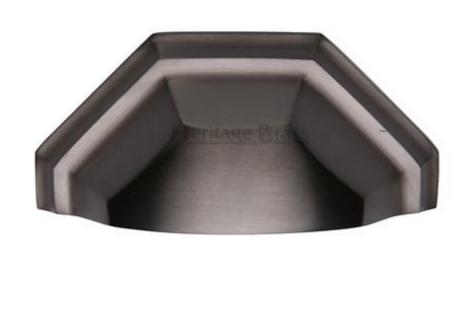

#### **Product Images**

#### **Description**

- Shaped pattern drawer pull cup handle handle.
- Rear fixing via supplied M4 fixing bolts.
- Matt bronze finish.
- This classic design cup handle is suitable for use on kitchen cabinet doors, wardrobes, cupboard doors and drawers.