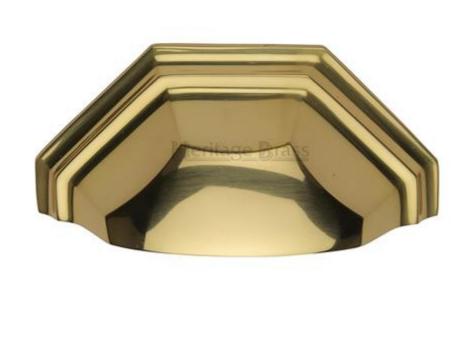

G Johns & Sons Ltd Unit D Westside Business Centre Flex Meadow Harlow, Essex CM19 5SR www.gjohns.co.uk 020 8360 7771 sales@gjohns.co.uk VAT No: GB232661872 Company No: 00384076

### Shaped Pattern Drawer Pull Cup Handle - 104mm Width - Polished Brass (Lacquered)

#### **Product Images**



#### **Description**

- Shaped pattern drawer pull cup handle handle.
- Rear fixing via supplied M4 fixing bolts.
- Polished brass (shiny finish).
- This classic design cup handle is suitable for use on kitchen cabinet doors, wardrobes, cupboard doors and drawers.

# **Dimensions**

- 104mm width (89mm fixing centres)
- 33mm projection

### **Base Material**

• Made from solid brass.

# **Finish Details**

• Polished brass.

# **Fixings**

- Rear fixing via M4 bolts.
- Supplied with M4 (diameter) x 25mm (long) bolts Suitable for use on 18mm thick doors.
- For doors thicker then 18mm, longer M4 fixing bolts are available to buy separately (Product 30176).

## **Unit Of Sale**

• This cabinet handle is sold individually - (Each).

#### **Products in this set**



43540.1 - Shaped Pattern D