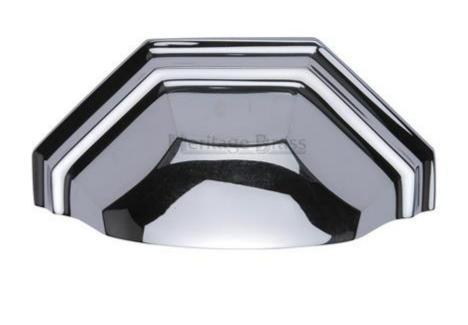

#### **Product Images**

#### **Description**

- Shaped pattern drawer pull cup handle handle.
- Rear fixing via supplied M4 fixing bolts.
- Polished chrome (shiny finish).
- This classic design cup handle is suitable for use on kitchen cabinet doors, wardrobes, cupboard doors and drawers.