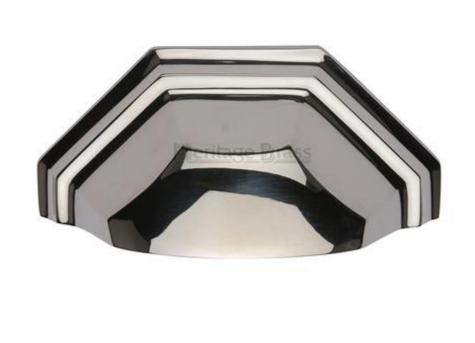

### Shaped Pattern Drawer Pull Cup Handle - 104mm Width - Polished Nickel

#### **Product Images**

#### **Description**

- Shaped pattern drawer pull cup handle handle.
- Rear fixing via supplied M4 fixing bolts.
- Polished nickel (shiny finish).
- This classic design cup handle is suitable for use on kitchen cabinet doors, wardrobes, cupboard doors and drawers.