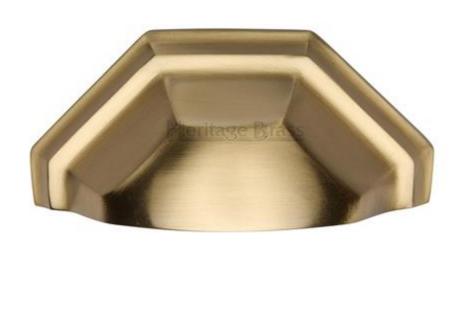

#### **Product Images**

#### **Description**

- Shaped pattern drawer pull cup handle handle.
- Rear fixing via supplied M4 fixing bolts.
- Satin brass (brushed finish).
- This classic design cup handle is suitable for use on kitchen cabinet doors, wardrobes, cupboard doors and drawers.