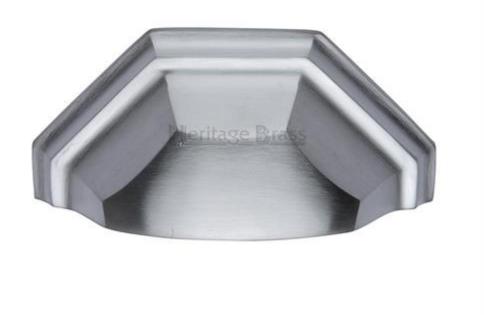

#### **Product Images**

#### Description

- Shaped pattern drawer pull cup handle handle.
- Rear fixing via supplied M4 fixing bolts.
- Satin chrome (brushed finish).
- This classic design cup handle is suitable for use on kitchen cabinet doors, wardrobes, cupboard doors and drawers.