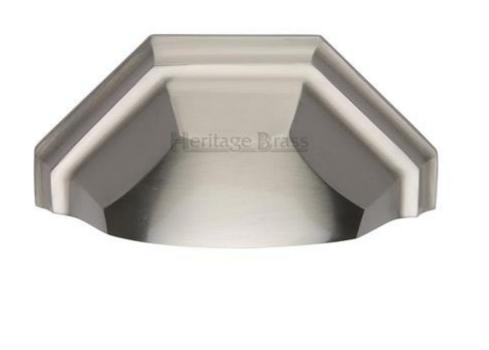

#### **Product Images**

#### Description

- Shaped pattern drawer pull cup handle handle.
- Rear fixing via supplied M4 fixing bolts.
- Satin nickel (brushed finish).
- This classic design cup handle is suitable for use on kitchen cabinet doors, wardrobes, cupboard doors and drawers.