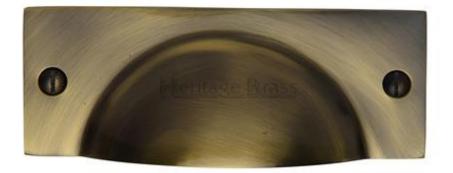

#### **Product Images**

#### Description

- Traditional rectangular shape cup handle.
- Face fix design via supplied wood screws.
- Light antique brass finish.
- This popular design cup handle is suitable for use on kitchen cabinet doors, wardrobes, cupboard doors and drawers.