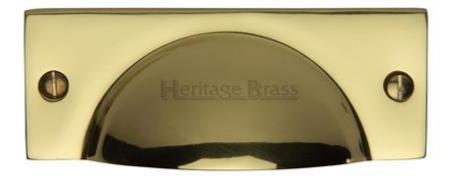

### Rectangular Shape Cup Handle - 112mm Width - Face Fix - Polished Brass (Lacquered)

#### Description

- Traditional rectangular shape cup handle.
- Face fix design via supplied wood screws.
- Polished brass (shiny finish).
- This popular design cup handle is suitable for use on kitchen cabinet doors, wardrobes, cupboard doors and drawers.