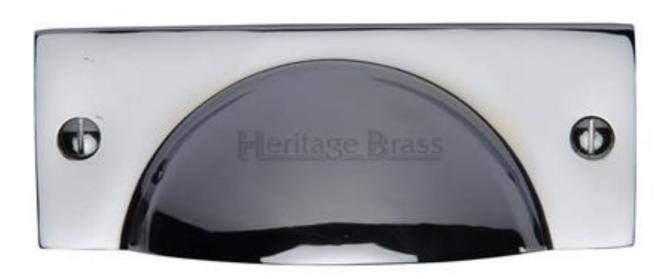

#### **Product Images**

### **Description**

- Traditional rectangular shape cup handle.
- Face fix design via supplied wood screws.
- Polished chrome (shiny finish).
- This popular design cup handle is suitable for use on kitchen cabinet doors, wardrobes, cupboard doors and drawers.