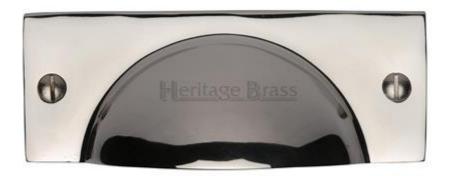

#### **Product Images**

#### **Description**

- Traditional rectangular shape cup handle.
- Face fix design via supplied wood screws.
- Polished nickel (shiny finish).
- This popular design cup handle is suitable for use on kitchen cabinet doors, wardrobes, cupboard doors and drawers.