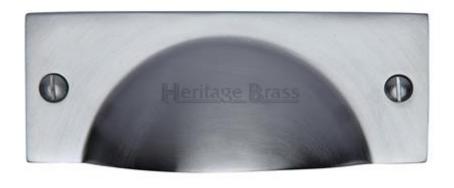

#### **Product Images**

#### **Description**

- Traditional rectangular shape cup handle.
- Face fix design via supplied wood screws.
- Satin chrome (brushed finish).
- This popular design cup handle is suitable for use on kitchen cabinet doors, wardrobes, cupboard doors and drawers.