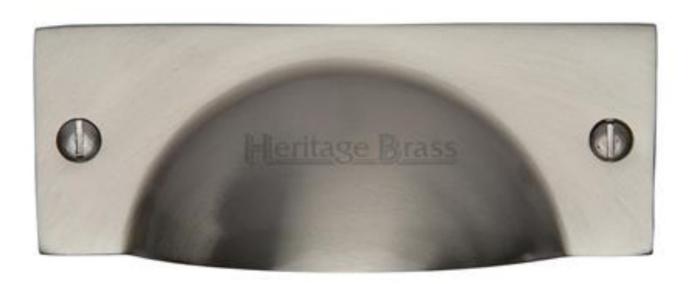

### Rectangular Shape Cup Handle - 112mm Width - Face Fix - Satin Nickel

#### **Product Images**

### **Description**

- Traditional rectangular shape cup handle.
- Face fix design via supplied wood screws.
- Satin nickel (brushed finish).
- This popular design cup handle is suitable for use on kitchen cabinet doors, wardrobes, cupboard doors and drawers.