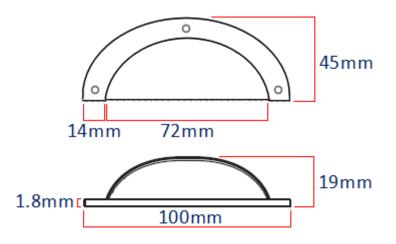

G Johns & Sons Ltd Unit D Westside Business Centre Flex Meadow Harlow, Essex CM19 5SR www.gjohns.co.uk 020 8360 7771 sales@gjohns.co.uk

## Half Moon Shape - Face Fix Cup Handle - Antique Brass (Gloss Lacquered)

### **Product Images**



### Description

- Traditional half moon shape cup handle.
- Traditional face fix design via supplied wood screws.
- Light antique brass finish.
- This popular, classic design handle is suitable for use in traditional areas including, kitchen cabinet doors, wardrobes, cupboard doors and drawers.

• Also suitable for use as a sash handle to lift up a sliding sash window.

## Dimensions

• 100mm x 45mm



## **Base Material**

• Made from solid brass.

## **Finish Details**

• Light antique brass.

# **Fixings**

- This handle is face fixed to the door, drawer or window via traditional slotted wood screws.
- Supplied with matching raised head slotted screws.

# **Unit Of Sale**

• This cabinet handle is sold individually - (Each).

### **Products in this set**