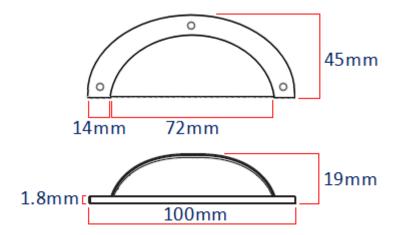

G Johns & Sons Ltd Unit D Westside Business Centre Flex Meadow Harlow, Essex CM19 5SR www.gjohns.co.uk 020 8360 7771 sales@gjohns.co.uk VAT No: GB232661872 Company No: 00384076

#### Half Moon Shape - Face Fix Cup Handle - Matt Bronze (Lacquered)

#### **Product Images**



#### **Description**

- Traditional half moon shape cup handle.
- Traditional face fix design via supplied wood screws.
- Matt bronze finish.
- This popular, classic design handle is suitable for use in traditional areas including, kitchen cabinet doors, wardrobes, cupboard doors and drawers.

• Also suitable for use as a sash handle to lift up a sliding sash window.

## **Dimensions**

• 100mm x 45mm



## **Base Material**

• Made from solid brass.

## **Finish Details**

• Matt bronze.

# **Fixings**

- This handle is face fixed to the door, drawer or window via traditional slotted wood screws.
- Supplied with matching raised head slotted screws.

## **Unit Of Sale**

• This cabinet handle is sold individually - (Each).

#### **Products in this set**

×

43579.1 - Half Moon Shape - Face Fix Cup Handle - 100mm Width - Matt Bronze (Lacquered) - (Each)