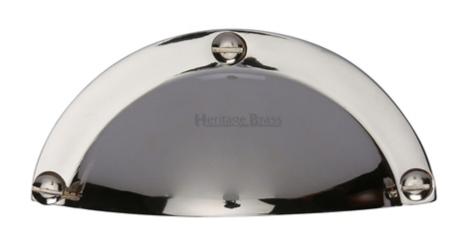

## Half Moon Shape Face Fix Cup Handle - Polished Nickel

### Description

- Traditional half moon shape cup handle.
- Traditional face fix design via supplied wood screws.
- Polished nickel (shiny finish).
- This popular, classic design handle is suitable for use in traditional areas including, kitchen cabinet doors, wardrobes, cupboard doors and drawers.