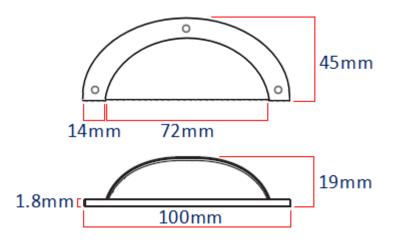

G Johns & Sons Ltd Unit D Westside Business Centre Flex Meadow Harlow, Essex CM19 5SR www.gjohns.co.uk 020 8360 7771 sales@gjohns.co.uk

## Half Moon Shape Face Fix Cup Handle - Polished Nickel

### **Product Images**



### Description

- Traditional half moon shape cup handle.
- Traditional face fix design via supplied wood screws.
- Polished nickel (shiny finish).
- This popular, classic design handle is suitable for use in traditional areas including, kitchen cabinet doors, wardrobes, cupboard doors and drawers.

• Also suitable for use as a sash handle to lift up a sliding sash window.

## Dimensions

• 100mm x 45mm



## **Base Material**

• Made from solid brass.

## **Finish Details**

• Polished nickel.

# **Fixings**

- This handle is face fixed to the door, drawer or window via traditional slotted wood screws.
- Supplied with matching raised head slotted screws.

# **Unit Of Sale**

• This cabinet handle is sold individually - (Each).

### **Products in this set**

×

43582.1 - Half Moon Shape - Face Fix Cup Handle - 100mm Width - Polished Nickel - (Each)