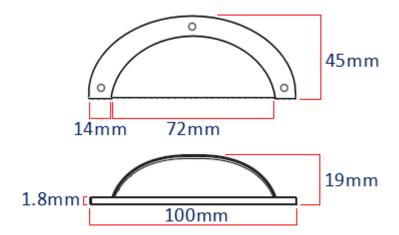

G Johns & Sons Ltd Unit D Westside Business Centre Flex Meadow Harlow, Essex CM19 5SR www.gjohns.co.uk 020 8360 7771 sales@gjohns.co.uk VAT No: GB232661872 Company No: 00384076

#### Half Moon Shape - Face Fix Cup Handle - Satin Brass (Lacquered)

#### **Product Images**



#### **Description**

- Traditional half moon shape cup handle.
- Traditional face fix design via supplied wood screws.
- Satin brass (brushed finish).
- This popular, classic design handle is suitable for use in traditional areas including, kitchen cabinet doors, wardrobes, cupboard doors and drawers.

• Also suitable for use as a sash handle to lift up a sliding sash window.

## **Dimensions**

• 100mm x 45mm



## **Base Material**

• Made from solid brass.

## **Finish Details**

• Satin brass.

# **Fixings**

- This handle is face fixed to the door, drawer or window via traditional slotted wood screws.
- Supplied with matching raised head slotted screws.

## **Unit Of Sale**

• This cabinet handle is sold individually - (Each).

#### **Products in this set**



43583.1 - Half Moon Shape - Face Fix Cup Handle - 100mm Width - Satin Brass (Lacquered) - (Each)