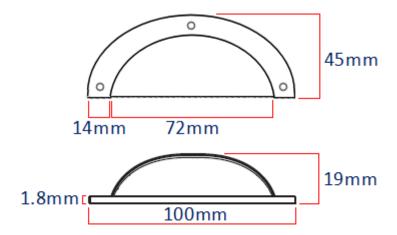

G Johns & Sons Ltd Unit D Westside Business Centre Flex Meadow Harlow, Essex CM19 5SR www.gjohns.co.uk 020 8360 7771 sales@gjohns.co.uk VAT No: GB232661872 Company No: 00384076

### Half Moon Shape - Face Fix Cup Handle - Satin Nickel

#### **Product Images**



#### **Description**

- Traditional half moon shape cup handle.
- Traditional face fix design via supplied wood screws.
- Satin nickel (brushed finish).
- This popular, classic design handle is suitable for use in traditional areas including, kitchen cabinet doors, wardrobes, cupboard doors and drawers.

• Also suitable for use as a sash handle to lift up a sliding sash window.

## **Dimensions**

• 100mm x 45mm



## **Base Material**

• Made from solid brass.

## **Finish Details**

• Satin nickel.

# **Fixings**

- This handle is face fixed to the door, drawer or window via traditional slotted wood screws.
- Supplied with matching raised head slotted screws.

## **Unit Of Sale**

• This cabinet handle is sold individually - (Each).

#### **Products in this set**

×

43585.1 - Half Moon Shape - Face Fix Cup Handle - 100mm Width - Satin Nickel - (Each)