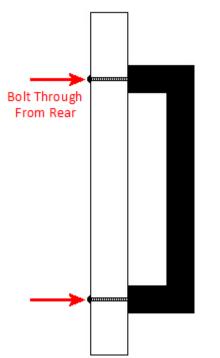

## **Fixings**

• This handle is fitted via M4 bolts from the rear of the door / drawer - see below diagram.

- Bolt through fixings provide a superior strong fixing allowing this handle to be fitted to tall or heavy doors.
- Supplied with M4 (diameter) x 25mm (long) bolts Suitable for use on 18mm thick doors.
- For doors thicker then 18mm, longer M4 fixing bolts are available to buy separately. (Product 30176)