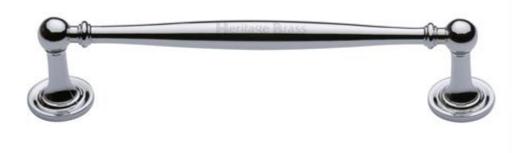

### Classic Design Slim Bar Style Cabinet Handle With Ringed Pattern Roses - Available In Four Lengths -Polished Chrome

**Product Images** 

#### Description

- Classic design cabinet pull handle, slim bar style with ringed pattern roses.
- Polished chrome (shiny finish).
- Available in four lengths, 121mm, 177mm, 228mm, 280mm.
- 25mm diameter roses.