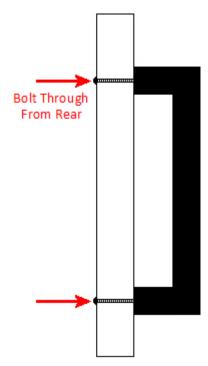

# **Fixings**

• This handle is fitted via M4 bolts from the rear of the door / drawer - see below diagram.

- Bolt through fixings provide a superior strong fixing allowing this handle to be fitted to tall or heavy doors.
- Supplied with M4 (diameter) x 25mm (long) bolts Suitable for use on 18mm thick doors.
- For doors thicker then 18mm, longer M4 fixing bolts are available to buy separately. (Product 30176)