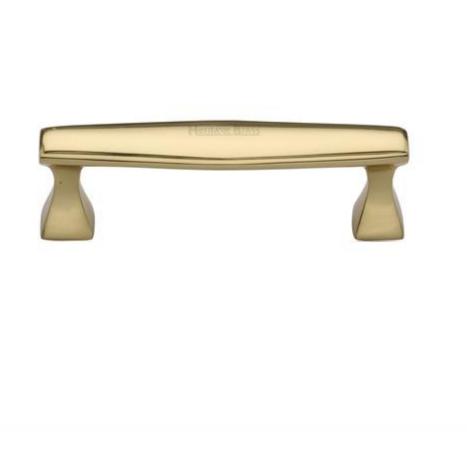

# Art Deco Style Stepped Pattern Cabinet Pull Handle - Available In Four Lengths - Polished Brass (Lacquered)

#### **Description**

- Art Deco design cabinet pull handle with shaped stepped pattern handle.
- Polished brass (shiny finish).
- Available in four lengths, 113mm, 177mm, 220mm, 271mm
- Supplied with M4 fixing bolts.

• 1920's / 1930's style ideal for use on classic units including, kitchen cabinet doors, wardrobes, cupboard doors and drawers.