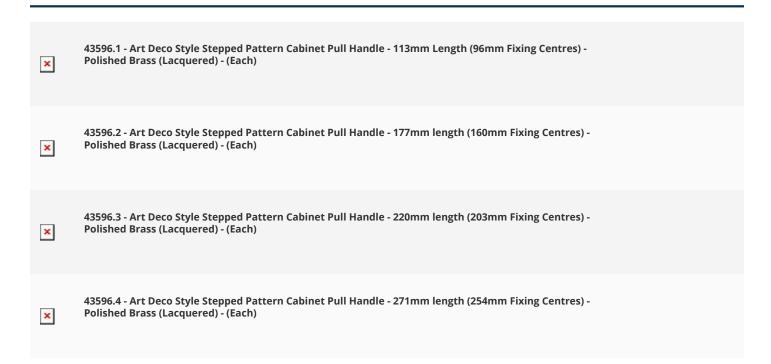

### **Size Details**

| Item code | Overall Length | Fixing Centres | Projection |
|-----------|----------------|----------------|------------|
| 43596.1   | 113mm          | 96mm           | 35mm       |
| 43596.2   | 177mm          | 160mm          | 35mm       |
| 43596.3   | 220mm          | 203mm          | 35mm       |
| 43596.4   | 271mm          | 254mm          | 35mm       |

#### **Products in this set**