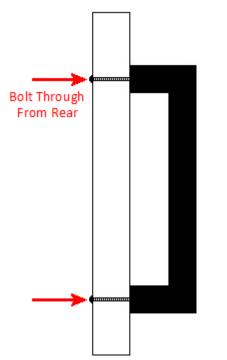

## **Fixings**

• This handle is fitted via M4 bolts from the rear of the door / drawer - see below diagram.

- Bolt through fixings provide a superior strong fixing allowing this handle to be fitted to tall or heavy doors.
- Supplied with M4 (diameter) x 25mm (long) bolts Suitable for use on 18mm thick doors.
- For doors thicker then 18mm, longer M4 fixing bolts are available to buy separately. (Product 30176)