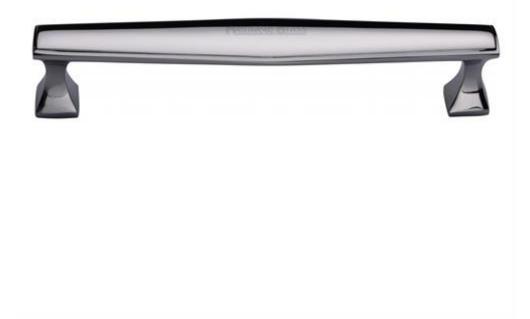

#### Art Deco Style Stepped Pattern Cabinet Pull Handle - Available In Four Lengths - Polished Chrome

**Product Images** 

#### Description

- Art Deco design cabinet pull handle with shaped stepped pattern handle.
- Polished chrome (shiny finish).
- Available in four lengths, 113mm, 177mm, 220mm, 271mm
- Supplied with M4 fixing bolts.
- 1920's / 1930's style ideal for use on classic units including, kitchen cabinet doors, wardrobes, cupboard doors and drawers.