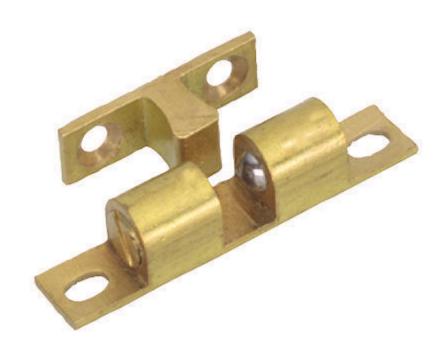

## **Product Images**

## **Description**

- Self colour brass (dull finish) double ball bearing cupboard catches
- To act as holdback catch on access door or to prevent door panel drift
- Tension / retaining pressure adjustable with screwdriver
- Solid catches for heavy duty applications
- Catch and counterpiece made from solid drawn brass
- Solid steel ball bearings
- 60mm x 11mm