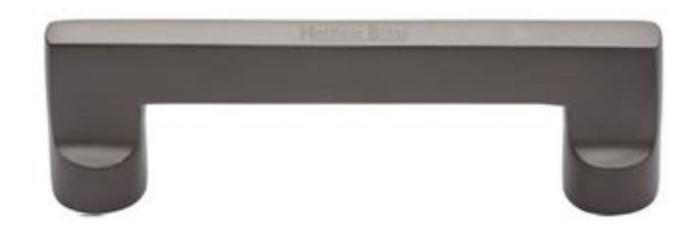

# Slim Rectangular Shape Cabinet Pull Handle With Rounded Posts - Available In Three Sizes - Matt Bronze (Lacquered)

#### **Description**

- Slim rectangular shape cupboard door pull handle with rounded posts.
- Matt bronze finish.
- Available in three lengths, 115mm, 179mm, 222mm
- Supplied with M4 fixing bolts.
- Contemporary design ideal for use on modern units including, kitchen cabinet doors, wardrobes, cupboard doors and drawers.