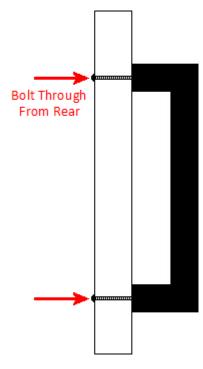

## **Fixings**

• This handle is fitted via M4 bolts from the rear of the door / drawer - see below diagram.

- Bolt through fixings provide a superior strong fixing allowing this handle to be fitted to tall or heavy doors.
- Supplied with M4 (diameter) x 25mm (long) bolts Suitable for use on 18mm thick doors.
- For doors thicker then 18mm, longer M4 fixing bolts are available to buy separately. (Product 30176)