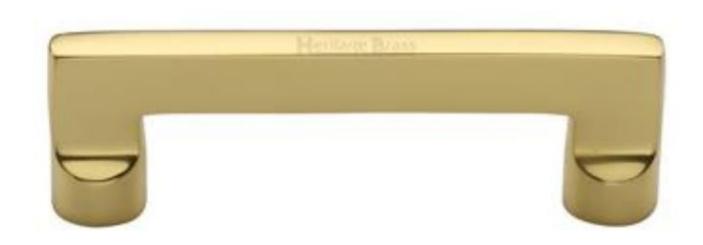

# Slim Rectangular Shape Cabinet Pull Handle With Rounded Posts - Available In Three Sizes - Polished Brass (Lacquered)

#### **Description**

- Slim rectangular shape cupboard door pull handle with rounded posts.
- Polished brass (shiny finish).
- Available in three lengths, 115mm, 179mm, 222mm
- Supplied with M4 fixing bolts.
- Contemporary design ideal for use on modern units including, kitchen cabinet doors, wardrobes, cupboard doors and drawers.