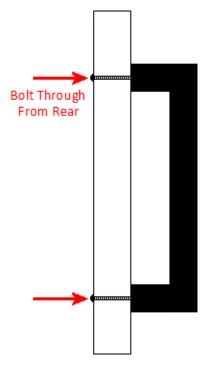

## **Fixings**

• This handle is fitted via M4 bolts from the rear of the door / drawer - see below diagram.

- Bolt through fixings provide a superior strong fixing allowing this handle to be fitted to tall or heavy doors.
- Supplied with M4 (diameter) x 25mm (long) bolts Suitable for use on 18mm thick doors.
- For doors thicker then 18mm, longer M4 fixing bolts are available to buy separately. (Product 30176)