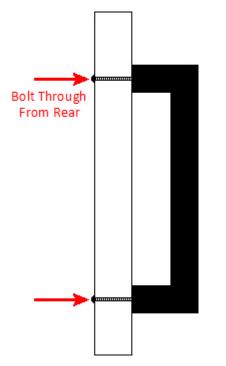

# **Fixings**

• This handle is fitted via M4 bolts from the rear of the door / drawer - see below diagram.

- Bolt through fixings provide a superior strong fixing allowing this handle to be fitted to tall or heavy doors.
- Supplied with M4 (diameter) x 25mm (long) bolts Suitable for use on 18mm thick doors.
- For doors thicker then 18mm, longer M4 fixing bolts are available to buy separately. (Product 30176)