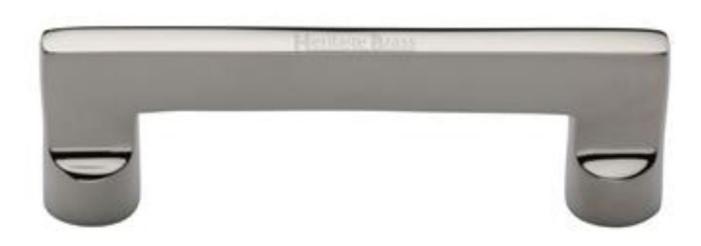

#### Slim Rectangular Shape Cabinet Pull Handle With Rounded Posts - Available In Three Sizes -Polished Nickel

#### Description

- Slim rectangular shape cupboard door pull handle with rounded posts.
- Polished nickel (shiny finish).
- Available in three lengths, 115mm, 179mm, 222mm
- Supplied with M4 fixing bolts.
- Contemporary design ideal for use on modern units including, kitchen cabinet doors, wardrobes, cupboard doors and drawers.