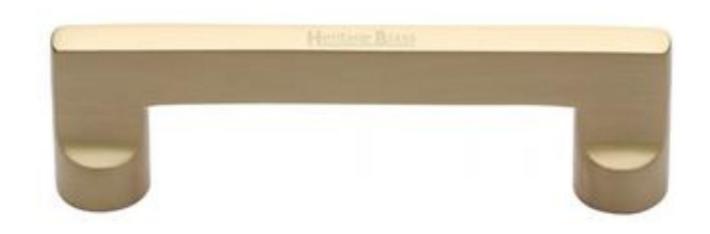

#### Slim Rectangular Shape Cabinet Pull Handle With Rounded Posts - Available In Three Sizes - Satin Brass (Lacquered)

#### Description

- Slim rectangular shape cupboard door pull handle with rounded posts.
- Satin brass (brushed finish).
- Available in three lengths, 115mm, 179mm, 222mm
- Supplied with M4 fixing bolts.
- Contemporary design ideal for use on modern units including, kitchen cabinet doors, wardrobes, cupboard doors and drawers.