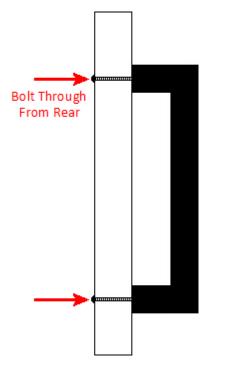

# Fixings

• This handle is fitted via M4 bolts from the rear of the door / drawer - see below diagram.

- Bolt through fixings provide a superior strong fixing allowing this handle to be fitted to tall or heavy doors.
- Supplied with M4 (diameter) x 25mm (long) bolts Suitable for use on 18mm thick doors.
- For doors thicker then 18mm, longer M4 fixing bolts are available to buy separately. (Product 30176)