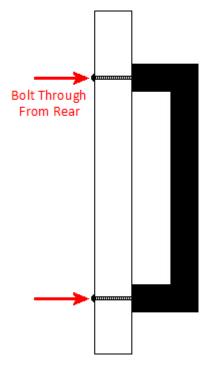

# **Fixings**

• This handle is fitted via M4 bolts from the rear of the door / drawer - see below diagram.

- Bolt through fixings provide a superior strong fixing allowing this handle to be fitted to tall or heavy doors.
- Supplied with M4 (diameter) x 25mm (long) bolts Suitable for use on 18mm thick doors.
- For doors thicker then 18mm, longer M4 fixing bolts are available to buy separately. (Product 30176)