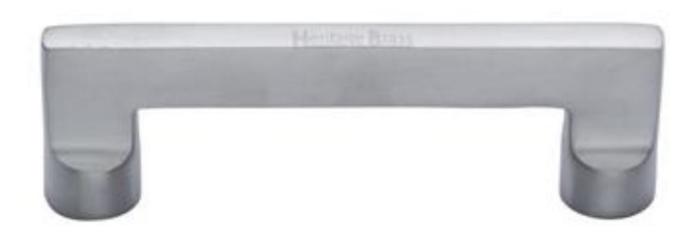

# Slim Rectangular Shape Cabinet Pull Handle With Rounded Posts - Available In Three Sizes - Satin Chrome

#### **Description**

- Slim rectangular shape cupboard door pull handle with rounded posts.
- Satin chrome (brushed finish).
- Available in three lengths, 115mm, 179mm, 222mm
- Supplied with M4 fixing bolts.
- Contemporary design ideal for use on modern units including, kitchen cabinet doors, wardrobes, cupboard doors and drawers.