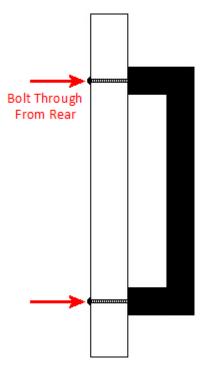

## **Fixings**

 $\bullet\,$  This handle is fitted via M4 bolts from the rear of the door / drawer - see below diagram.

- Bolt through fixings provide a superior strong fixing allowing this handle to be fitted to tall or heavy doors.
- Supplied with M4 (diameter) x 25mm (long) bolts Suitable for use on 18mm thick doors.
- For doors thicker then 18mm, longer M4 fixing bolts are available to buy separately. (Product 30176)