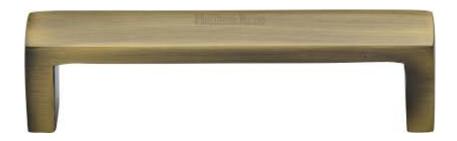

# Rectangular / Square Shape Cabinet Door Pull Handle - Available In Three Lengths - Antique Brass (Gloss Lacquered)

#### **Description**

- Rectangular / square shape cupboard door pull handle.
- Light antique brass finish.
- Available in three lengths, 110mm, 168mm, 200mm
- Supplied with M4 fixing bolts.
- Contemporary design ideal for use on modern units including, kitchen cabinet doors, wardrobes, cupboard doors and drawers.