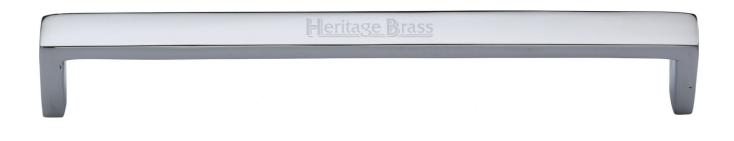

### Rectangular / Square Shape Cabinet Door Pull Handle - Available In Three Lengths - Polished Chrome

#### Description

- Rectangular / square shape cupboard door pull handle.
- Polished chrome (shiny finish).
- Available in three lengths, 110mm, 168mm, 200mm
- Supplied with M4 fixing bolts.
- Contemporary design ideal for use on modern units including, kitchen cabinet doors, wardrobes, cupboard doors and drawers.