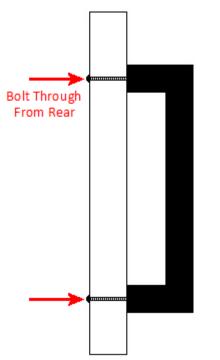

## **Fixings**

• This handle is fitted via M4 bolts from the rear of the door / drawer - see below diagram.

- Bolt through fixings provide a superior strong fixing allowing this handle to be fitted to tall or heavy doors.
- Supplied with M4 (diameter) x 25mm (long) bolts Suitable for use on 18mm thick doors.
- For doors thicker then 18mm, longer M4 fixing bolts are available to buy separately. (Product 30176)