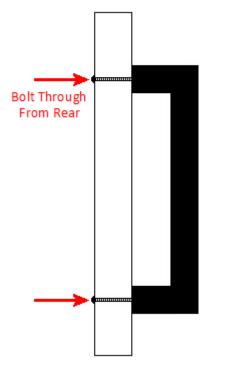

# **Fixings**

• This handle is fitted via M4 bolts from the rear of the door / drawer - see below diagram.

- Bolt through fixings provide a superior strong fixing allowing this handle to be fitted to tall or heavy doors.
- Supplied with M4 (diameter) x 25mm (long) bolts Suitable for use on 18mm thick doors.