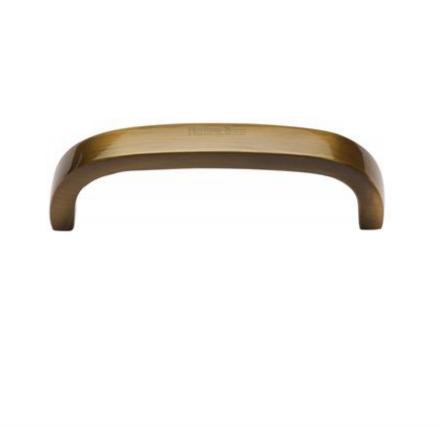

#### Flat D Shape Cabinet Pull Handles - Available In Three Sizes - Antique Brass (Gloss Lacquered)

#### **Description**

- Flat design D shape cabinet pull handle.
- Light antique brass finish.
- Available in three lengths, 97mm, 160mm, 211mm
- Supplied with M4 fixing bolts.
- Simple classic design is ideal for use on modern or traditional units including, kitchen cabinet doors, wardrobes, cupboard doors and drawers.