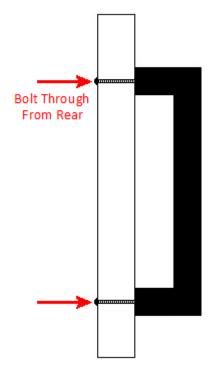

# **Fixings**

• This handle is fitted via M4 bolts from the rear of the door / drawer - see below diagram.

- Bolt through fixings provide a superior strong fixing allowing this handle to be fitted to tall or heavy doors.
- Supplied with M4 (diameter) x 25mm (long) bolts Suitable for use on 18mm thick doors.
- For doors thicker then 18mm, longer M4 fixing bolts are available to buy separately. (Product 30176)