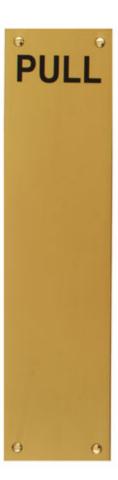

### **Short Description**

Flat sheet polished Brass "PULL" finger plate 300x75mm - Drilled and countersunk and drilled with four screw holes

## **Description**

Flat sheet polished Brass "PULL" finger plate 300x75mm - Drilled and countersunk and drilled with four screw holes