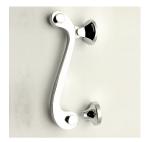

# Scroll Design Narrow Style Door Knocker - Polished Chrome

## Description

- Front door knocker Scroll design
- Narrow design ideal for use on front doors with narrow stiles

#### Finish

• Polished chrome