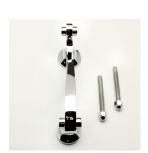

### Important Info Before You Buy

- $\bullet\,\,$  This door knocker is a bolt through fixing and is secured from inside by a domed nut
- Comes with bolt (to be cut to length) and domed nut