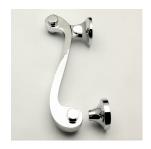

# Scroll Design Narrow Style Door Knocker - Polished Chrome

## Description

- Front door knocker Scroll design
- Narrow design ideal for use on front doors with narrow stiles

#### Finish

• Polished chrome