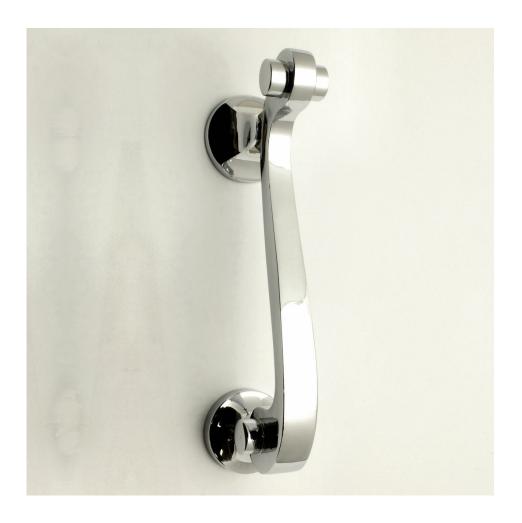

# Scroll Design Narrow Style Door Knocker - Polished Chrome

## Description

- Front door knocker Scroll design
- Narrow design ideal for use on front doors with narrow stiles

#### Finish

• Polished chrome

#### Dimensions

- Bolt centres 110mm
- Back plate Diameters 32mm
- Overall height 145mm
- Projection (At furthest point) 50mm