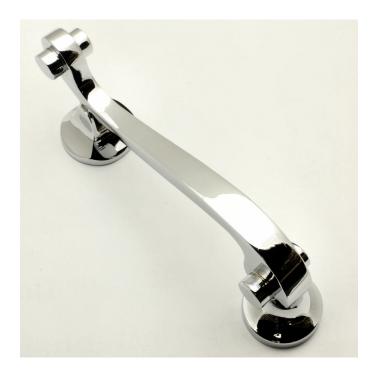

# Scroll Design Narrow Style Door Knocker - Polished Chrome

## **Product Images**

## Description

- Front door knocker Scroll design
- Narrow design ideal for use on front doors with narrow stiles