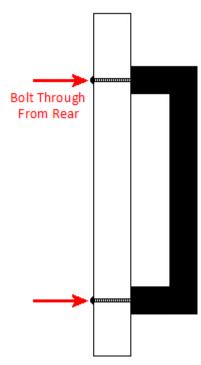

# **Fixings**

• This handle is fitted via M4 bolts from the rear of the door / drawer - see below diagram.

- Bolt through fixings provide a superior strong fixing allowing this handle to be fitted to tall or heavy doors.
- Supplied with M4 (diameter) x 25mm (long) bolts Suitable for use on 18mm thick doors.
- For doors thicker then 18mm, longer M4 fixing bolts are available to buy separately. (Product 30176)