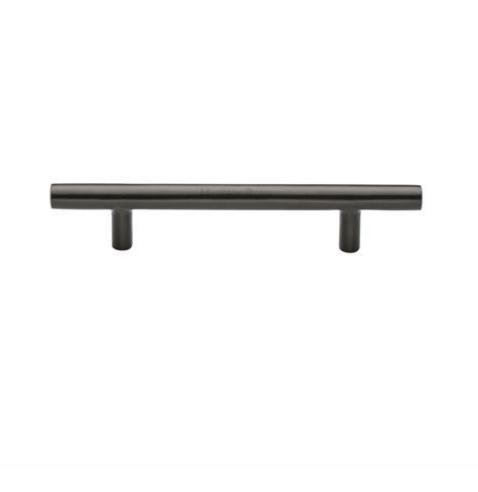

#### T-Bar Shape Cupboard Door Cabinet Handle - Available In Three Sizes - Matt Bronze (Lacquered)

#### Description

- T-Bar shape cabinet pull handle.
- Matt bronze finish.
- Available in three lengths, 165mm, 224mm or 267mm.
- Supplied with M4 fixing bolts.
- Contemporary design ideal for use on kitchen cabinet doors, wardrobes, cupboard doors and drawers.