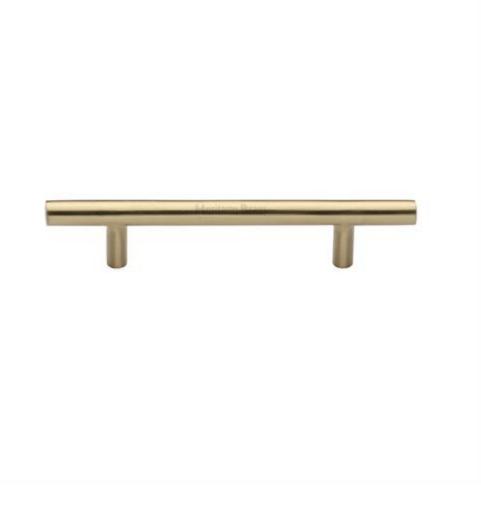

#### T-Bar Shape Cupboard Door Cabinet Handle - Available In Three Sizes - Satin Brass (Lacquered)

#### **Description**

- T-Bar shape cabinet pull handle.
- Satin brass (brushed finish).
- Available in three lengths, 165mm, 224mm or 267mm.
- Supplied with M4 fixing bolts.
- Contemporary design ideal for use on kitchen cabinet doors, wardrobes, cupboard doors and drawers.