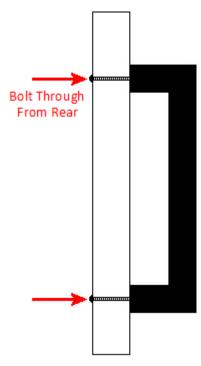

# **Fixings**

• This handle is fitted via M4 bolts from the rear of the door / drawer - see below diagram.

- Bolt through fixings provide a superior strong fixing allowing this handle to be fitted to tall or heavy doors.
- Supplied with M4 (diameter) x 25mm (long) bolts Suitable for use on 18mm thick doors.
- For doors thicker then 18mm, longer M4 fixing bolts are available to buy separately. (Product 30176)