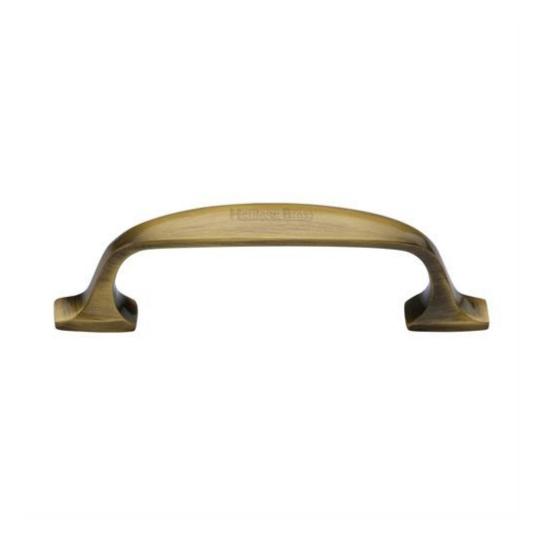

# Classic Design D Shape Cabinet Pull Handle With Rectangular Roses - Antique Brass (Gloss Lacquered)

#### **Description**

- Classic D shape cupboard door handle with rectangular roses.
- Light antique brass finish.
- Available in three lengths, 99mm, 184mm, 228mm
- Supplied with M4 fixing bolts.

• Classic design is ideal for use on traditional units including, kitchen cabinet doors, wardrobes, cupboard doors and drawers.

## **Finish Details**

• Light antique brass