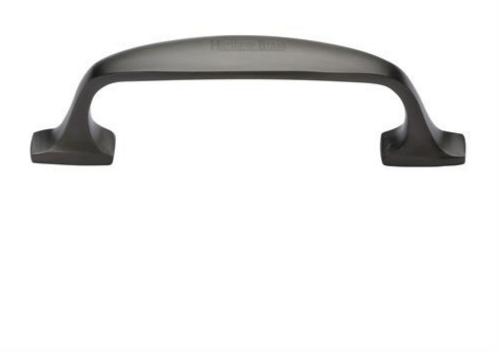

#### Classic Design D Shape Cabinet Pull Handle With Rectangular Roses - Matt Bronze (Lacquered)

#### Description

- Classic D shape cupboard door handle with rectangular roses.
- Matt bronze finish,
- Available in three lengths, 99mm, 184mm, 228mm
- Supplied with M4 fixing bolts.
- Classic design is ideal for use on traditional units including, kitchen cabinet doors, wardrobes, cupboard doors and drawers.