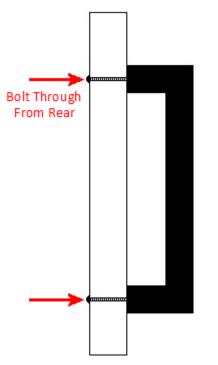

## **Fixings**

• This handle is fitted via M4 bolts from the rear of the door / drawer - see below diagram.

- Bolt through fixings provide a superior strong fixing allowing this handle to be fitted to tall or heavy doors.
- Supplied with M4 (diameter) x 25mm (long) bolts Suitable for use on 18mm thick doors.
- For doors thicker then 18mm, longer M4 fixing bolts are available to buy separately. (Product 30176)