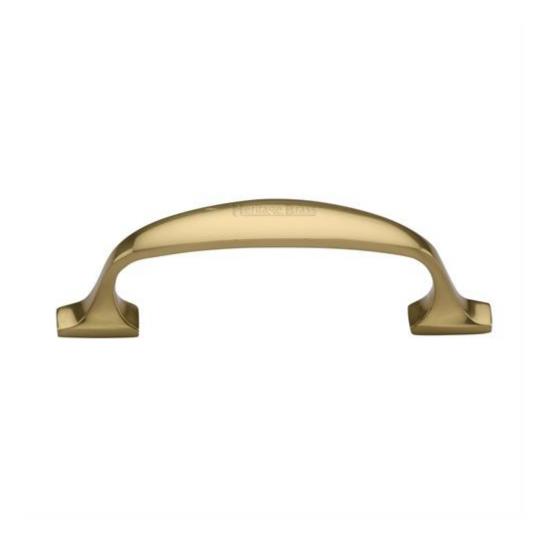

#### Classic Design D Shape Cabinet Pull Handle With Rectangular Roses - Polished Brass (Lacquered)

#### **Description**

- Classic D shape cupboard door handle with rectangular roses.
- Polished brass (brushed finish).
- Available in three lengths, 99mm, 184mm, 228mm
- Supplied with M4 fixing bolts.
- Classic design is ideal for use on traditional units including, kitchen cabinet doors, wardrobes, cupboard doors and drawers.