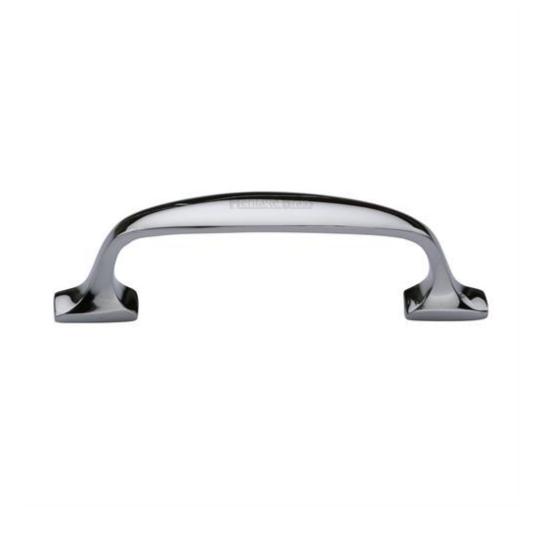

#### Classic Design D Shape Cabinet Pull Handle With Rectangular Roses - Polished Chrome

#### **Description**

- Classic D shape cupboard door handle with rectangular roses.
- Polished chrome (shiny finish).
- Available in three lengths, 99mm, 184mm, 228mm
- Supplied with M4 fixing bolts.
- Classic design is ideal for use on traditional units including, kitchen cabinet doors, wardrobes, cupboard doors and drawers.