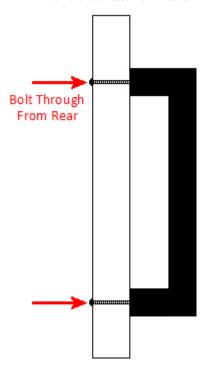

# **Fixings**

• This handle is fitted via M4 bolts from the rear of the door / drawer - see below diagram.

- Bolt through fixings provide a superior strong fixing allowing this handle to be fitted to tall or heavy doors.
- Supplied with M4 (diameter) x 25mm (long) bolts Suitable for use on 18mm thick doors.
- For doors thicker then 18mm, longer M4 fixing bolts are available to buy separately. (Product 30176)