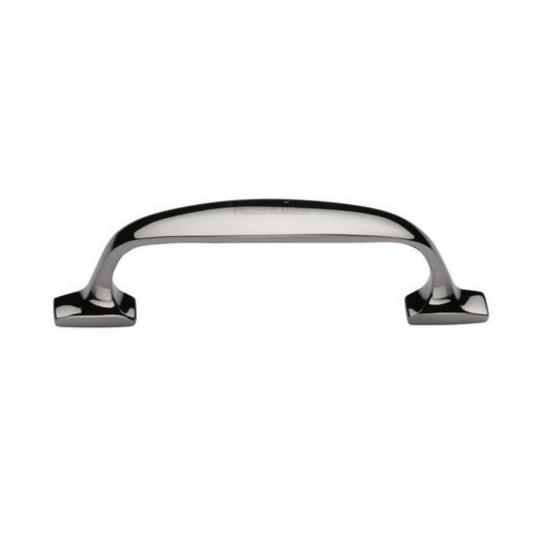

#### Classic Design D Shape Cabinet Pull Handle With Rectangular Roses - Polished Nickel

#### **Description**

- Classic D shape cupboard door handle with rectangular roses.
- Polished chrome (shiny finish).
- Available in three lengths, 99mm, 184mm, 228mm
- Supplied with M4 fixing bolts.
- Classic design is ideal for use on traditional units including, kitchen cabinet doors, wardrobes, cupboard doors and drawers.