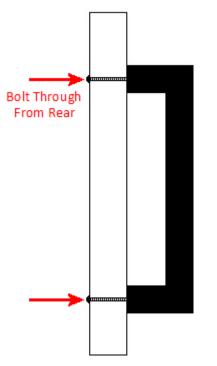

## **Fixings**

• This handle is fitted via M4 bolts from the rear of the door / drawer - see below diagram.

- Bolt through fixings provide a superior strong fixing allowing this handle to be fitted to tall or heavy doors.
- Supplied with M4 (diameter) x 25mm (long) bolts Suitable for use on 18mm thick doors.
- For doors thicker then 18mm, longer M4 fixing bolts are available to buy separately. (Product 30176)