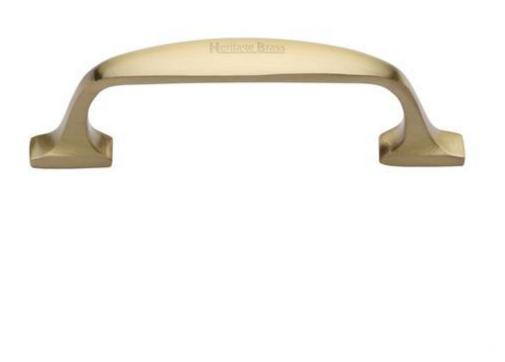

#### Classic Design D Shape Cabinet Pull Handle With Rectangular Roses - Satin Brass (Lacquered)

#### Description

- Classic D shape cupboard door handle with rectangular roses.
- Satin brass (brushed finish)
- Available in three lengths, 99mm, 184mm, 228mm
- Supplied with M4 fixing bolts.
- Classic design is ideal for use on traditional units including, kitchen cabinet doors, wardrobes, cupboard doors and drawers.