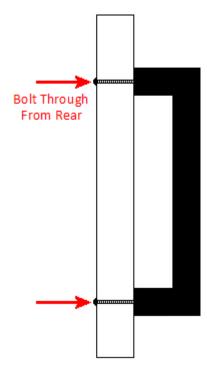

# **Fixings**

• This handle is fitted via M4 bolts from the rear of the door / drawer - see below diagram.

- Bolt through fixings provide a superior strong fixing allowing this handle to be fitted to tall or heavy doors.
- Supplied with M4 (diameter) x 25mm (long) bolts Suitable for use on 18mm thick doors.
- For doors thicker then 18mm, longer M4 fixing bolts are available to buy separately. (Product 30176)