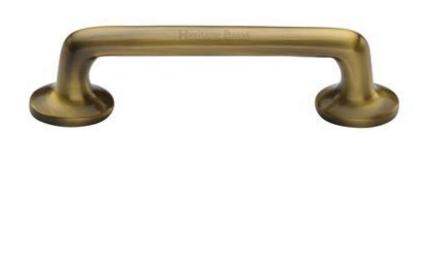

# Classic Design Rounded Style D Shape Cabinet Pull Handle With Roses - Antique Brass (Gloss Lacquered)

#### **Description**

- Classic D shape rounded design cabinet pull handle with round roses.
- Light antique brass finish.
- Available in three lengths, 127mm, 181mm, 232mm
- Supplied with M4 fixing bolts.