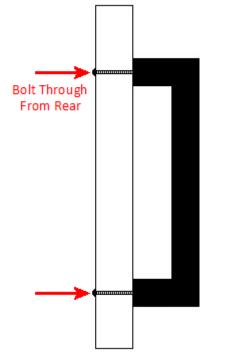

## **Fixings**

• This handle is fitted via M4 bolts from the rear of the door / drawer - see below diagram.

- Bolt through fixings provide a superior strong fixing allowing this handle to be fitted to tall or heavy doors.
- Supplied with M4 (diameter) x 25mm (long) bolts Suitable for use on 18mm thick doors.
- For doors thicker then 18mm, longer M4 fixing bolts are available to buy separately. (Product 30176)