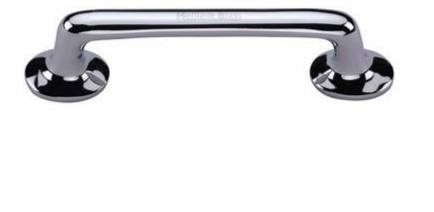

### Classic Design Rounded Style D Shape Cabinet Pull Handle With Roses - Polished Chrome

#### Description

- Classic D shape rounded design cabinet pull handle with round roses.
- Polished chrome (shiny finish)
- Available in three lengths, 127mm, 181mm, 232mm
- Supplied with M4 fixing bolts.
- Simple classic design is ideal for use on modern or traditional units including, kitchen cabinet doors, wardrobes, cupboard doors and drawers.