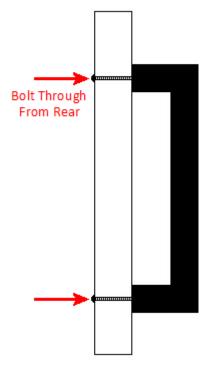

# **Fixings**

• This handle is fitted via M4 bolts from the rear of the door / drawer - see below diagram.

- Bolt through fixings provide a superior strong fixing allowing this handle to be fitted to tall or heavy doors.
- Supplied with M4 (diameter) x 25mm (long) bolts Suitable for use on 18mm thick doors.
- For doors thicker then 18mm, longer M4 fixing bolts are available to buy separately. (Product 30176)