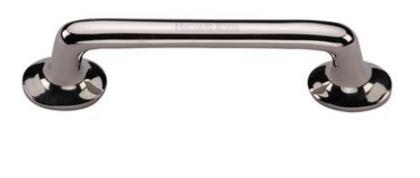

#### Classic Design Rounded Style D Shape Cabinet Pull Handle With Roses - Polished Nickel

#### **Description**

- Classic D shape rounded design cabinet pull handle with round roses.
- Polished nickel (shiny finish).
- Available in three lengths, 127mm, 181mm, 232mm
- Supplied with M4 fixing bolts.
- Simple classic design is ideal for use on modern or traditional units including, kitchen cabinet doors, wardrobes, cupboard doors and drawers.