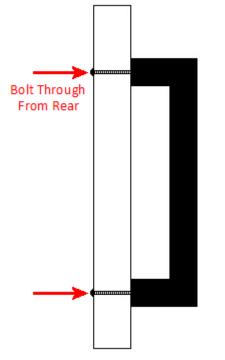

## **Fixings**

• This handle is fitted via M4 bolts from the rear of the door / drawer - see below diagram.

- Bolt through fixings provide a superior strong fixing allowing this handle to be fitted to tall or heavy doors.
- Supplied with M4 (diameter) x 25mm (long) bolts Suitable for use on 18mm thick doors.
- For doors thicker then 18mm, longer M4 fixing bolts are available to buy separately. (Product 30176)