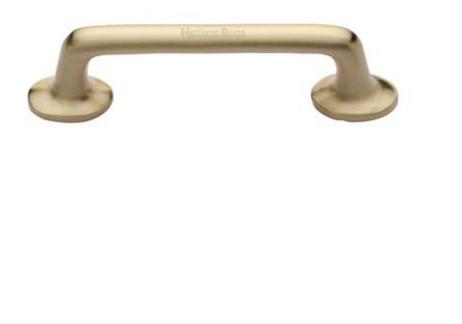

### Classic Design Rounded Style D Shape Cabinet Pull Handle With Roses - Satin Brass (Lacquered)

#### **Product Images**

#### Description

- Classic D shape rounded design cabinet pull handle with round roses.
- Satin brass (brushed finish)
- Available in three lengths, 127mm, 181mm, 232mm
- Supplied with M4 fixing bolts.
- Simple classic design is ideal for use on modern or traditional units including, kitchen cabinet doors, wardrobes, cupboard doors and drawers.