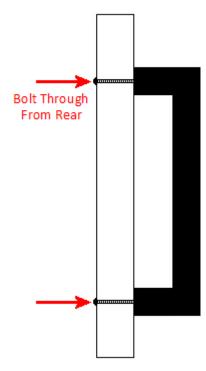

# **Fixings**

• This handle is fitted via M4 bolts from the rear of the door / drawer - see below diagram.

- Bolt through fixings provide a superior strong fixing allowing this handle to be fitted to tall or heavy doors.
- Supplied with M4 (diameter) x 25mm (long) bolts Suitable for use on 18mm thick doors.
- For doors thicker then 18mm, longer M4 fixing bolts are available to buy separately. (Product 30176)