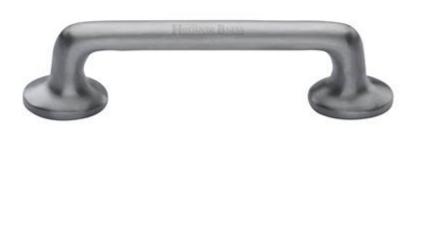

#### Classic Design Rounded Style D Shape Cabinet Pull Handle With Roses - Satin Chrome

#### **Description**

- Classic D shape rounded design cabinet pull handle with round roses.
- Satin chrome (brushed finish)
- Available in three lengths, 127mm, 181mm, 232mm
- Supplied with M4 fixing bolts.
- Simple classic design is ideal for use on modern or traditional units including, kitchen cabinet doors, wardrobes, cupboard doors and drawers.