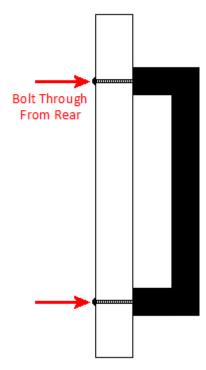

# **Fixings**

• This handle is fitted via M4 bolts from the rear of the door / drawer - see below diagram.

- Bolt through fixings provide a superior strong fixing allowing this handle to be fitted to tall or heavy doors.
- Supplied with M4 (diameter) x 25mm (long) bolts Suitable for use on 18mm thick doors.
- For doors thicker then 18mm, longer M4 fixing bolts are available to buy separately. (Product 30176)