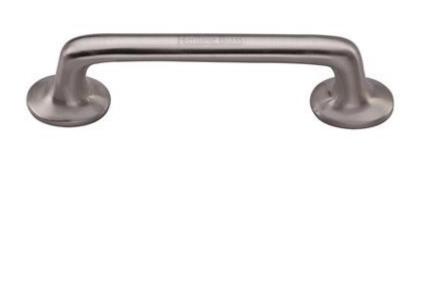

#### Classic Design Rounded Style D Shape Cabinet Pull Handle With Roses - Satin Nickel

#### **Description**

- Classic D shape rounded design cabinet pull handle with round roses.
- Satin nickel (brushed finish)
- Available in three lengths, 127mm, 181mm, 232mm
- Supplied with M4 fixing bolts.
- Simple classic design is ideal for use on modern or traditional units including, kitchen cabinet doors, wardrobes, cupboard doors and drawers.