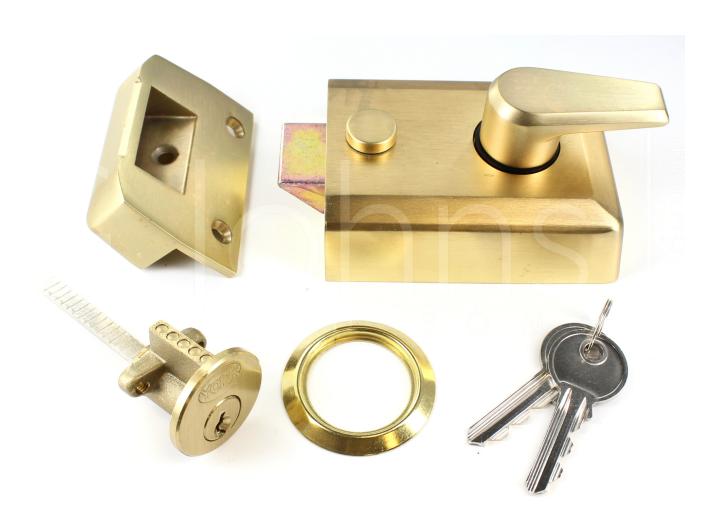

## **Surface Mounted Night Latch - Satin Brass (Lacquered)**

## **Description**

## Important Info Before You Buy

- Suitable for inward opening doors only
- Latch bolt is withdrawn by handle from inside and by turn of key from outside.
- Bolt can be deadlocked or held back by sliding the thumb button on lock case
- Suitable for doors up to 54mm thickness
- For doors with narrow stiles use the 40mm backset
- Supplied with cylinder, cylinder ring and two keys