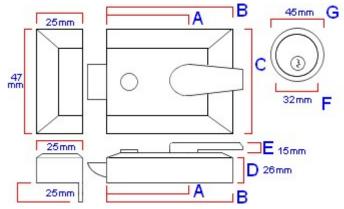

## Dimensions

Available in two sizes - Backset size (Distance from edge of door to centre of the cylinder)

43689.1 - 60mm Case Depth (40mm Backset)

## 43689.2 - 92mm Case Depth (60mm Backset)

| 43689.1 | 43689.2                  | Dimension On Diagram                                        |
|---------|--------------------------|-------------------------------------------------------------|
| 40mm    | 60mm                     | A                                                           |
| 60mm    | 92mm                     | В                                                           |
| 63mm    | 63mm                     | С                                                           |
| 26mm    | 26mm                     | D                                                           |
| 15mm    | 15mm                     | Е                                                           |
| 32mm    | 32mm                     | F                                                           |
| 45mm    | 45mm                     | G                                                           |
|         | 40mm 60mm 63mm 26mm 15mm | 40mm 60mm 60mm 92mm 63mm 63mm 26mm 26mm 15mm 15mm 32mm 32mm |