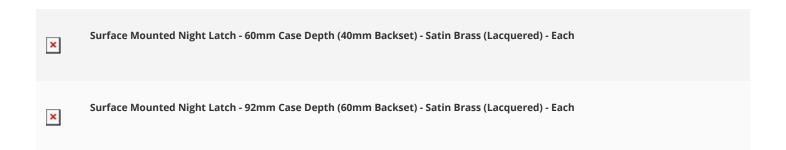

## Dimensions

Available in two sizes - Backset size (Distance from edge of door to centre of the cylinder)

43689.1 - 60mm Case Depth (40mm Backset)

## 43689.2 - 92mm Case Depth (60mm Backset)

| 43689.1 | 43689.2                  | Dimension On Diagram                                        |
|---------|--------------------------|-------------------------------------------------------------|
| 40mm    | 60mm                     | A                                                           |
| 60mm    | 92mm                     | В                                                           |
| 63mm    | 63mm                     | С                                                           |
| 26mm    | 26mm                     | D                                                           |
| 15mm    | 15mm                     | Е                                                           |
| 32mm    | 32mm                     | F                                                           |
| 45mm    | 45mm                     | G                                                           |
|         | 40mm 60mm 63mm 26mm 15mm | 40mm 60mm 60mm 92mm 63mm 63mm 26mm 26mm 15mm 15mm 32mm 32mm |

## **Products in this set**