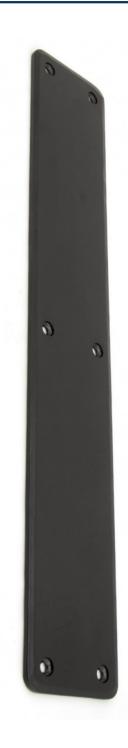

# Finger Push Plate - Matt Black

## **Description**

- High architectural quality matt black finger plate.
- ideal for internal doors and external entrance doors
- 4mm thick
- Supplied with matching black scrws
- Suitable for wooden doors

#### **Finish**

Matt black