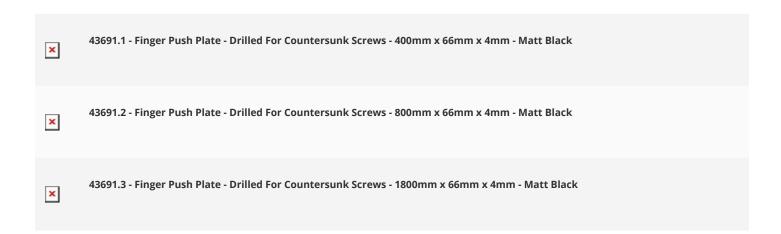

#### **Dimensions**

- 400mm x 66mm x 4mm
- 800mm x 66mm x 4mm
- 1800mm x 66mm x 4mm

#### **Products in this set**