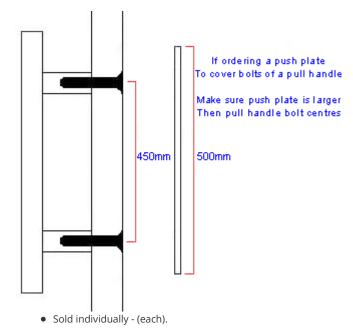

## If ordering a push plate to cover bolts of a pull handle

- Make sure push plate is larger then the pull handle bolt centers
- For example if your pull handle has bolt centers of 450mm a 500mm high push plate will be required
- See below diagram