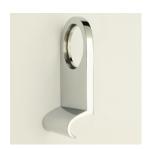

## **Description**

- Cylinder pull Fits standard Yale sized cylinders.
- Fits round the cylinder from a night latch (yale lock).

### Dimensions

- Hole diameter 32mm
- Height 86mm
- Width (At Widest Point) 44mm
- Projection From Door 31mm

### Important Info Before You Buy

- This cylinder pull is designed to replace the ring round the cylinder
- To fit Take of the lock on the inside of the door Pull out the cylinder Remove the ring Put the pull on the door (drill a small hole for spike screw) Push cylinder through door Fix lock back on to inside of the door
- Comes with spike attached to back of pull to stop the pull spinning round
- Suits standard Yale sized cylinders 32mm diameter