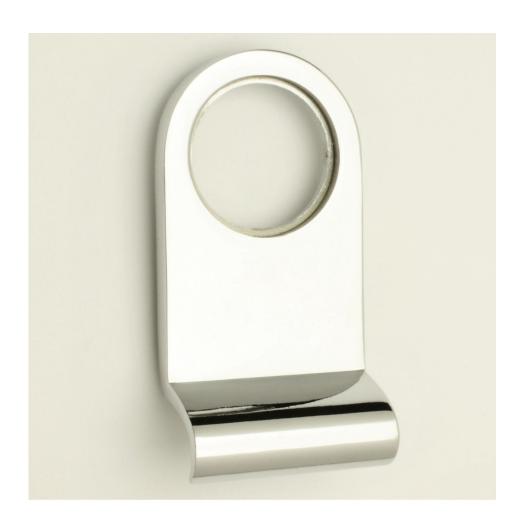

# Front Door Cylinder Pull - Polished chrome

## **Description**

- Cylinder pull Fits standard Yale sized cylinders.
- Fits round the cylinder from a night latch (yale lock).

#### **Finish**

• Polished chrome

### Dimensions

- Hole diameter 32mm
- Height 86mm
- Width (At Widest Point) 44mm
- Projection From Door 31mm

### Important Info Before You Buy

- This cylinder pull is designed to replace the ring round the cylinder
- To fit Take of the lock on the inside of the door Pull out the cylinder Remove the ring Put the pull on the door (drill a small hole for spike screw) Push cylinder through door Fix lock back on to inside of the door
- Comes with spike attached to back of pull to stop the pull spinning round
- Suits standard Yale sized cylinders 32mm diameter