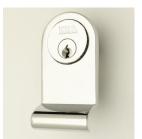

## **Description**

- Cylinder pull Fits standard Yale sized cylinders.
- Fits round the cylinder from a night latch (yale lock).

### Important Info Before You Buy

- This cylinder pull is designed to replace the ring round the cylinder
- To fit Take of the lock on the inside of the door Pull out the cylinder Remove the ring Put the pull on the door (drill a small hole for spike screw) Push cylinder through door Fix lock back on to inside of the door
- Comes with spike attached to back of pull to stop the pull spinning round
- Suits standard Yale sized cylinders 32mm diameter