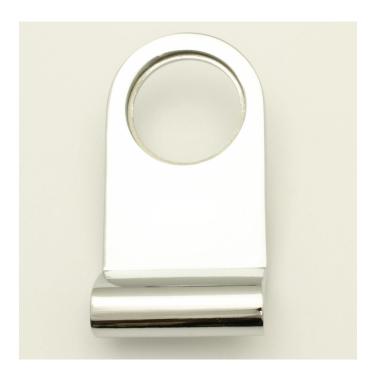

# Front Door Cylinder Pull - Polished chrome

## **Description**

- Cylinder pull Fits standard Yale sized cylinders.
- Fits round the cylinder from a night latch (yale lock).

#### **Finish**

• Polished chrome

### Dimensions

- Hole diameter 32mm
- Height 86mm
- Width (At Widest Point) 44mm
- Projection From Door 31mm

### Important Info Before You Buy

- This cylinder pull is designed to replace the ring round the cylinder
- To fit Take of the lock on the inside of the door Pull out the cylinder Remove the ring Put the pull on the door (drill a small hole for spike screw) Push cylinder through door Fix lock back on to inside of the door
- Comes with spike attached to back of pull to stop the pull spinning round
- Suits standard Yale sized cylinders 32mm diameter